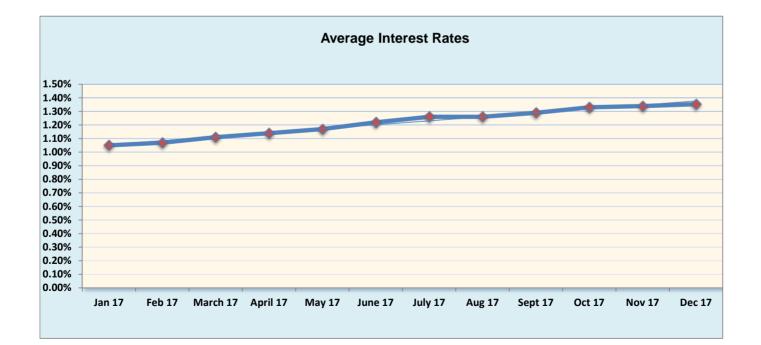

| Investment Summary December 2017        |    |             |                  |  |  |  |  |
|-----------------------------------------|----|-------------|------------------|--|--|--|--|
|                                         |    | Amount      | Interest<br>Rate |  |  |  |  |
| Investment Pool                         | \$ | 102,841,964 | 1.38%            |  |  |  |  |
| Florida Education Investment Trust      | \$ | 79,714,387  | 1.30%            |  |  |  |  |
| US Government Securities (with trustee) | \$ | 1,065,412   | 0.02%            |  |  |  |  |
| State Board of Administration (A)       | \$ | 33,655,997  | 1.44%            |  |  |  |  |
| Other                                   |    |             |                  |  |  |  |  |
| Total/Average                           | \$ | 217,277,760 | 1.35%            |  |  |  |  |