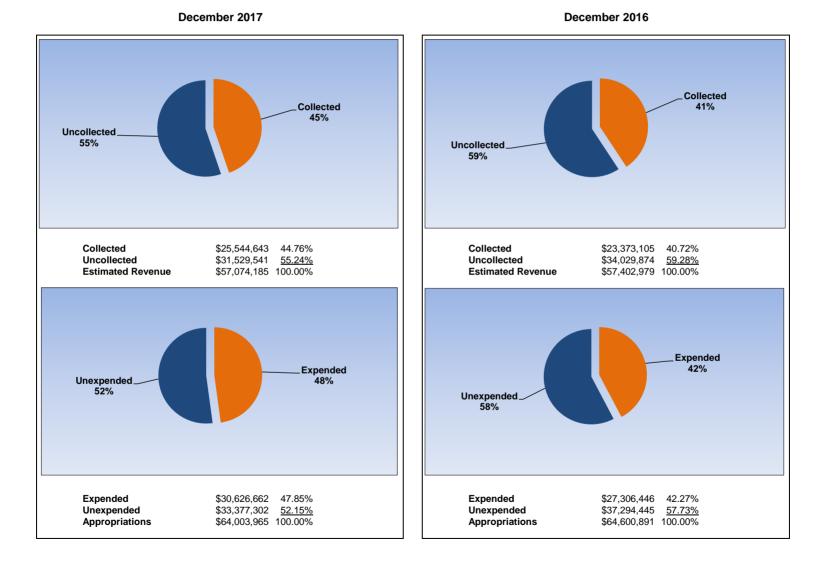

|                                                                     | [       |                | Internal Se    | rvice Fund     |                |
|---------------------------------------------------------------------|---------|----------------|----------------|----------------|----------------|
| The School District of Osceola County                               |         |                |                |                |                |
| Revenue & Expenditures - Budget And Actual                          | Account | Budgeted       | Amounts        | Actual         | Percentage of  |
| For the Fiscal Year through 12/31/17                                | Number  | Original       | Current        | Amounts        | Current Budget |
| REVENUE                                                             |         |                |                |                |                |
| Federal Direct                                                      | 3100    |                | 0.00           | 0.00           |                |
| Federal Through State                                               | 3200    |                | 0.00           | 0.00           |                |
| State Sources                                                       | 3300    |                | 0.00           | 0.00           |                |
| Local Sources                                                       | 3400    | 57,006,253.00  | 57,074,184.61  | 25,544,643.27  | 44.76%         |
| Total Revenues                                                      |         | 57,006,253.00  | 57,074,184.61  | 25,544,643.27  | 44.76%         |
| EXPENDITURES                                                        |         |                |                |                |                |
| Current:                                                            |         |                |                |                |                |
| Instruction                                                         | 5000    |                | 0.00           | 0.00           |                |
| Pupil Personnel Services                                            | 6100    |                | 0.00           | 0.00           |                |
| Instructional Media Services                                        | 6200    |                | 0.00           | 0.00           |                |
| Instruction and Curriculum Development Services                     | 6300    |                | 0.00           | 0.00           |                |
| Instructional Staff Training Services                               | 6400    |                | 0.00           | 0.00           |                |
| Instruction Related Technology                                      | 6500    |                | 0.00           | 0.00           |                |
| Board                                                               | 7100    |                | 0.00           | 0.00           |                |
| General Administration                                              | 7200    |                | 0.00           | 0.00           |                |
| School Administration                                               | 7300    |                | 0.00           | 0.00           |                |
| Facilities Acquisition and Construction                             | 7400    |                | 0.00           | 0.00           |                |
| Fiscal Services                                                     | 7500    |                | 0.00           | 0.00           |                |
| Food Services                                                       | 7600    |                | 0.00           | 0.00           |                |
| Central Services                                                    | 7700    |                | 0.00           | 0.00           |                |
| Pupil Transportation Services                                       | 7800    |                | 0.00           | 0.00           |                |
| Operation of Plant                                                  | 7900    |                | 0.00           | 0.00           |                |
| Maintenance of Plant                                                | 8100    |                | 0.00           | 0.00           |                |
| Administrative Tech Services                                        | 8200    |                | 0.00           | 0.00           |                |
| Community Services                                                  | 9100    |                | 0.00           | 0.00           |                |
| Debt Service                                                        | 9200    |                | 0.00           | 0.00           |                |
| Proprietary Expenses                                                | 9900    | 63,936,033.00  | 64,003,964.61  | 30,626,662.45  | 47.85%         |
| Total Expenditures                                                  |         | 63,936,033.00  | 64,003,964.61  | 30,626,662.45  | 47.85%         |
| Excess (Deficiency) of Revenues Over (Under) Expenditures           |         | (6,929,780.00) | (6,929,780.00) | (5,082,019.18) |                |
| OTHER FINANCING SOURCES (USES)                                      |         |                |                |                |                |
| Long-term Debt Proceeds, Sales of Capital Assets, & Loss Recoveries | 3700    |                | 0.00           | 0.00           |                |
| Transfers In                                                        | 3600    | 3,000,000.00   | 3,000,000.00   | 0.00           |                |
| Transfers Out                                                       | 9700    |                | 0.00           | 0.00           |                |
| Total Other Financing Sources (Uses)                                |         | 3,000,000.00   | 3,000,000.00   | 0.00           |                |
| Change in Net Assets                                                |         | (3,929,780.00) | (3,929,780.00) | (5,082,019.18) |                |
| Net Assets, Prior Year                                              | 2800    | 16,944,670.20  | 16,944,670.20  | 16,944,670.20  |                |
| Adjustment to Net Assets                                            | 2891    |                |                |                |                |
| Net Assets, Current Year                                            | 2700    | 13,014,890.20  | 13,014,890.20  | 11,862,651.02  |                |

## Internal Service Fund