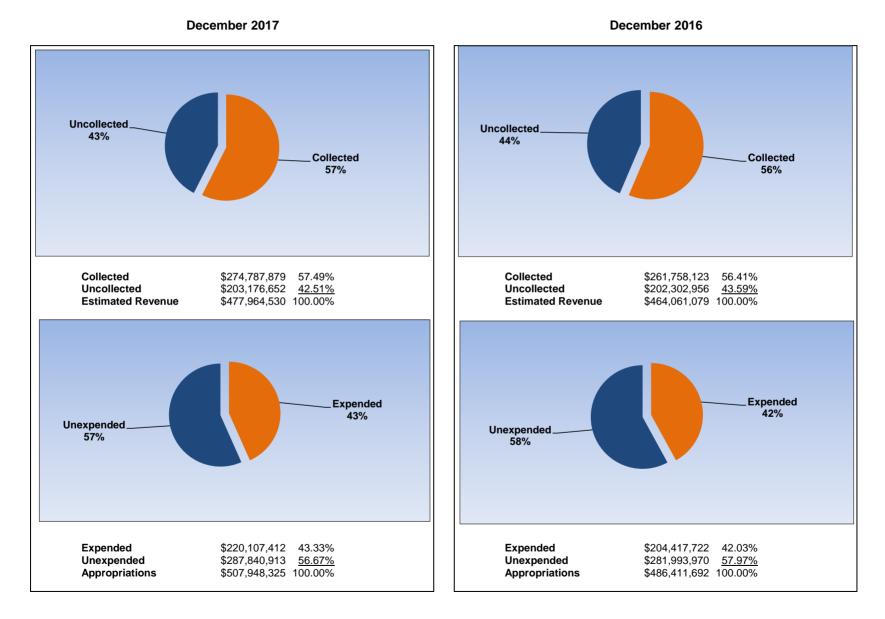

|                                                                     |         |                 | Genera          | al Fund        |                |
|---------------------------------------------------------------------|---------|-----------------|-----------------|----------------|----------------|
| The School District of Osceola County                               |         |                 |                 |                |                |
| Revenue & Expenditures - Budget And Actual                          | Account | Budgeted        | Amounts         | Actual         | Percentage of  |
| For the Fiscal Year through 12/31/17                                | Number  | Original        | Current         | Amounts        | Current Budget |
| REVENUE                                                             |         |                 |                 |                | _              |
| Federal Direct                                                      | 3100    | 476,000.00      | 1,180,016.63    | 158,311.71     | 13.42%         |
| Federal Through State                                               | 3200    | 2,000,000.00    | 2,000,000.00    | 37,446.01      | 1.87%          |
| State Sources                                                       | 3300    | 337,014,060.00  | 338,571,635.50  | 169,382,122.58 | 50.03%         |
| Local Sources                                                       | 3400    | 135,934,770.44  | 136,212,878.16  | 105,209,998.32 | 77.24%         |
| Total Revenues                                                      |         | 475,424,830.44  | 477,964,530.29  | 274,787,878.62 | 57.49%         |
| EXPENDITURES                                                        |         |                 |                 |                |                |
| Current:                                                            |         |                 |                 |                |                |
| Instruction                                                         | 5000    | 336,607,921.92  | 337,187,578.51  | 141,639,370.59 | 42.01%         |
| Pupil Personnel Services                                            | 6100    | 23,548,016.40   | 23,552,711.40   | 10,583,912.35  | 44.94%         |
| Instructional Media Services                                        | 6200    | 4,672,578.00    | 4,672,578.00    | 2,107,718.27   | 45.11%         |
| Instruction and Curriculum Development Services                     | 6300    | 11,426,643.55   | 11,426,643.55   | 5,689,898.80   | 49.80%         |
| Instructional Staff Training Services                               | 6400    | 5,663,259.82    | 5,663,259.82    | 2,208,937.27   | 39.00%         |
| Instruction Related Technology                                      | 6500    | 4,323,220.94    | 4,323,220.94    | 2,206,521.91   | 51.04%         |
| Board                                                               | 7100    | 1,706,132.49    | 1,706,132.49    | 538,434.66     | 31.56%         |
| General Administration                                              | 7200    | 1,644,547.47    | 1,644,547.47    | 867,869.29     | 52.77%         |
| School Administration                                               | 7300    | 25,403,714.04   | 25,403,714.04   | 11,587,402.61  | 45.61%         |
| Facilities Acquisition and Construction                             | 7400    | 10,112,597.74   | 6,872,386.74    | 2,596,751.39   | 37.79%         |
| Fiscal Services                                                     | 7500    | 2,065,697.90    | 2,065,697.90    | 1,196,315.93   | 57.91%         |
| Food Services                                                       | 7600    | 90,000.00       | 150,000.00      | 128,938.55     | 85.96%         |
| Central Services                                                    | 7700    | 7,799,593.73    | 7,922,117.58    | 3,812,639.68   | 48.13%         |
| Pupil Transportation Services                                       | 7800    | 20,983,464.34   | 20,983,464.34   | 9,629,577.58   | 45.89%         |
| Operation of Plant                                                  | 7900    | 34,474,521.39   | 34,474,521.39   | 15,035,493.91  | 43.61%         |
| Maintenance of Plant                                                | 8100    | 9,250,882.83    | 9,972,957.78    | 4,336,313.75   | 43.48%         |
| Administrative Tech Services                                        | 8200    | 4,786,956.64    | 4,786,956.64    | 4,033,165.89   | 84.25%         |
| Community Services                                                  | 9100    | 4,896,260.86    | 4,896,260.86    | 1,664,574.02   | 34.00%         |
| Debt Service                                                        | 9200    | 243,575.63      | 243,575.63      | 243,575.63     | 100.00%        |
| Total Expenditures                                                  |         | 509,699,585.69  | 507,948,325.08  | 220,107,412.08 | 43.33%         |
| Excess (Deficiency) of Revenues Over (Under) Expenditures           |         | (34,274,755.25) | (29,983,794.79) | 54,680,466.54  |                |
| OTHER FINANCING SOURCES (USES)                                      |         |                 |                 |                |                |
| Long-term Debt Proceeds, Sales of Capital Assets, & Loss Recoveries |         | 100,000.00      | 131,058.54      | 42,758.91      |                |
| Transfers In                                                        | 3600    | 15,009,348.63   | 10,687,329.63   | 1,740,993.13   |                |
| Transfers Out                                                       | 9700    | (3,000,000.00)  | (3,000,000.00)  | 0.00           |                |
| Total Other Financing Sources (Uses)                                |         | 12,109,348.63   | 7,818,388.17    | 1,783,752.04   |                |
| Net Change in Fund Balances                                         |         | (22,165,406.62) | (22,165,406.62) | 56,464,218.58  |                |
| Fund Balances, Prior Year                                           | 2800    | 67,415,181.85   | 67,415,181.85   | 67,415,181.85  |                |
| Adjustment to Fund Balances                                         | 2891    |                 |                 |                |                |
| Fund Balances, Current Year                                         | 2700    | 45,249,775.23   | 45,249,775.23   | 123,879,400.43 |                |

## **General Fund**